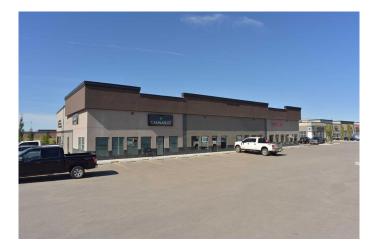

#### \$1

0 Bedroom, 0.00 Bathroom, Commercial on 0.00 Acres

Hawkridge Estates, Penhold, Alberta

Very visible and desirable location on the highway between Red Deer and Penhold. Newer and well maintained attractive building with ample ground parking for customers. Current tenants are Canada Post and a retail Cannabis store creating strong pedestrian traffic. Building is located adjacent to new commercial center with Tim Hortons, Subway, pharmacy, grocery store doctor & dentist offices, liquor store, gas station, child care, etc. Space is suitable for a Thrift Store, Retail Store, Yoga/Fitness Studio or a Pub &/or Restaurant. Penhold is a growing area located 7 minutes south of Red Deer with a population of approximately 3,854 (2024) and a trading area of 130,000. Current NNN is approximately \$7.60 per sq. ft. Prefer a 5 year lease with escalations to be negotiated. Landlord open to completing improvements for qualified tenant. Property taxes are included in the NNN costs. Basic rent is free (Base Rent) for the 1st 6 months of a 5 year lease. This unit can be combined with unit #3 for a total sq. footage or 3,710 sq. ft. Landlord is prepared to provide lease and improvement inducements for the right tenant.