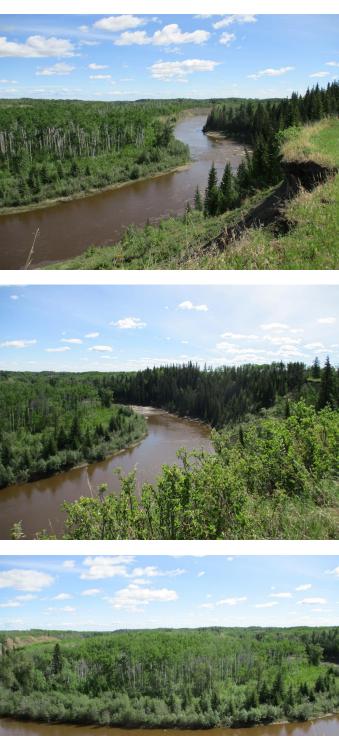

### \$89,000

0 Bedroom, 0.00 Bathroom, Land on 8.95 Acres

NONE, Rural Northern Lights, County of, Alberta

"Acreage with a View" Fully developed acreage over looking the Notikewin River! This 8.95 acre acreage is ready for your new home or cabin with lots of space for your pets or hobby farm! Enjoy the designated walking paths along the river and treed areas! Drive way has been built, graveled and trees have been planted! Power & co-op water have been installed and paid for natural gas is available! Only 1.5 miles north and East of Manning AB.

## Exterior

Lot Description Cleared, Open Lot, Creek/River/Stream/Pond