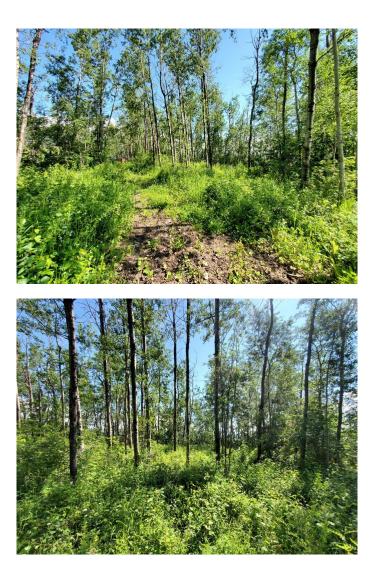

#### \$149,000

0 Bedroom, 0.00 Bathroom, Land on 0.51 Acres

NONE, Plamondon, Alberta

Welcome to AMITY BEACH where there are NO BUILDING RESTRICTIONS AND RV'S PERMITTED!! This lot has recently been opened up by mulching those trees out of your way. Now is the perfect time to come and see where your RV is going to park. Located on the west shores of Lac La Biche lake near Plamondon White Sands resort, this is the deepest part of the lake where you won't need to put 10 lengths of dock to get to your boat lift. These lots are just 2.5 hours south of Fort McMurray or 2 hours drive north of Edmonton. With mature trees and lakefront access to a white sandy beach, this is the place where you are going to want to spend your summer days..... OR maybe you want to camp here for now and plan to build on this site for your retirement? The options are endless! This .50 acre lot has a slight slope to the lake, 114 feet of lakeshore and power and gas at the property line. GST applicable