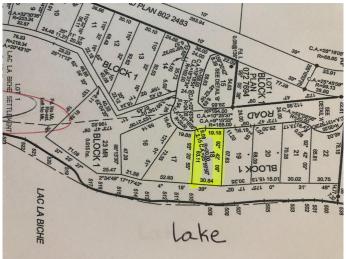

### \$149,000

0 Bedroom, 0.00 Bathroom, Land on 0.51 Acres

NONE, Plamondon, Alberta

NO BUILDING RESTRICTIONS AND RV'S PERMITTED!! Welcome to Amity Beach! Grab your water skiis, your boat and the kids! Located on the west shore of Lac La Biche Lake near Plamondon White Sands Resort, this prime LAKEFRONT property is just 2.5 hours from Fort McMurray or 2 hours drive north of Edmonton. The building envelope for this property is large enough to allow for a detached garage or shop and the lake is just right out front your property. The lot is not treed and frontage on the lake side is 104 feet with power and gas at the property line. GST applicable

## **Community Information**

Address Lot 18 Campsite Road

Subdivision NONE

City Plamondon

County Lac La Biche County

Province Alberta
Postal Code T0A 2T0