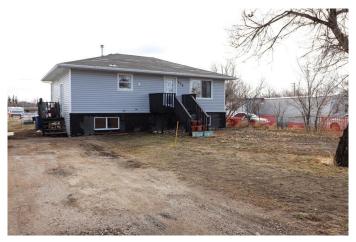

## \$275,000

3 Bedroom, 1.00 Bathroom, 932 sqft Residential on 0.67 Acres

NONE, Suffield, Alberta

Located on 9 lots in Suffield AB, is a nice home with 3 bedrooms and 1 bathroom up. Home is 886 sqft interior. Lot is a total of 29250 sqft. Title Insurance is offered in lieu of a Real Property Report.

Built in 1958

#### **Exterior**

Exterior Features Other

Lot Description Back Yard

Roof Asphalt Shingle Construction Wood Frame

Foundation Poured Concrete