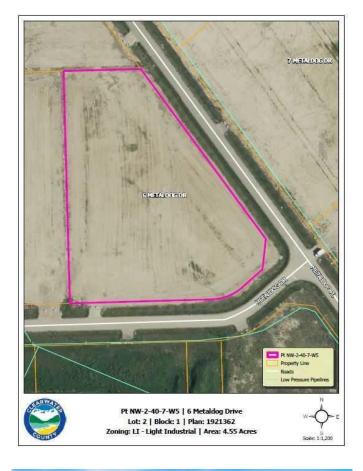

#### \$250,250

0 Bedroom, 0.00 Bathroom, Land on 4.55 Acres

Metaldog Industrial Park, Rural Clearwater County, Alberta

6 METALDOG DRIVE 4.55 ACRES - Metaldog Industrial Subdivision is located minutes northeast of Rocky Mountain House on Airport Road, situated on a ban-free road, and located within a mile of Alberta's High Load Corridor. Zoned LIGHT INDUSTRIAL DISTRICT "Ll― Metaldog Industrial Subdivision is 1 of the newest industrial subdivisions within Clearwater County (has been used for a pipe laydown yard for the past couple of years). All bare lots are serviced with 3 PHASE power and natural gas to property lines, and all roads within the subdivision are paved, (Note: private well & sewer systems will need to be installed at the purchaser's expense to suit individual requirements). Firepond is located within the subdivision. Prime location to establish, and grow your business. Immediate possession is available. The general purpose of this district is to accommodate and regulate small to medium-scale industrial operations, note a security suite as part of the main building is permitted as a discretionary use (this allows for an owner/operator or staff to live onsite for security purposes, and is at the discretion of the development officer). No development timeframes. Parcel sizes available range in size from 3.83 acres - 8.01 acres and are NEWLY priced Make your mark in CENTRAL ALBERTA! (GST is applicable)

### **Community Information**

| Address     | 6 Metaldog Drive         |
|-------------|--------------------------|
| Subdivision | Metaldog Industrial Park |
| City        | Rural Clearwater County  |
| County      | Clearwater County        |
| Province    | Alberta                  |
| Postal Code | T4T 2A2                  |
|             |                          |

# **Additional Information**

| Date Listed    | September 22nd, 2022 |
|----------------|----------------------|
| Days on Market | 939                  |
| Zoning         | LIGHT INDUSTRIAL     |