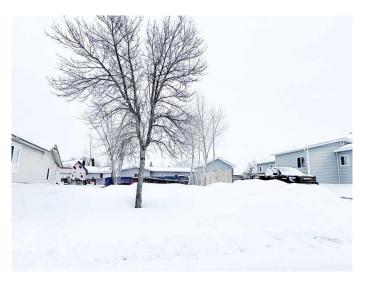

### \$28,000

0 Bedroom, 0.00 Bathroom, Land on 0.12 Acres

Gregoire Park, Fort McMurray, Alberta

Why buy used when you can purchase a customized, brand new manufactured home for as little as \$176,000-CLEARED, SERVICED AND VACANT LOT 5236 SQFT! BACKING A WALKING PATH, and located just around the corner from greenspace and playground, SHORT WALKING DISTANCE TO BASEBALL DIAMONDS AND WALKING TRAILS, and nearly ATV ACCESS FOR THOSE WITH outdoor toys! Lot zoned RMH-2, for your new manufactured home. There are very few properties available like this right now. Contact us for a list of home suppliers for pricing and options. LOT ONLY- and is being sold as is where is, no warranties or representations.