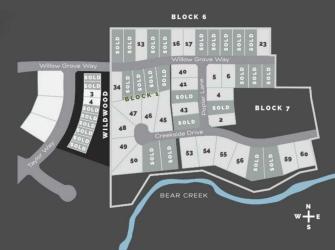

# \$250,000 - 7946 Willow Grove Way, Rural Grande Prairie No. 1, County of

MLS® #A2048981

## \$250,000

0 Bedroom, 0.00 Bathroom, Land on 0.54 Acres

Taylor Estates, Rural Grande Prairie No. 1, County of, Alberta

Taylor Estates, the most sought after address in the Peace; Taylor Estates affords you all of the convenience of city living and all the comfort of country life in this well-planned community. On the Southwest edge of the city, in the County of Grande Prairie, large rural estate properties are situated on the banks of Bear Creek. Choose your lot, choose your builder, and get started on your Dream Home in Taylor Estates.

#### **Community Information**

| Address     | 7946 Willow Grove Way           |
|-------------|---------------------------------|
| Subdivision | Taylor Estates                  |
| City        | Rural Grande Prairie No. 1, 📿   |
| County      | Grande Prairie No. 1, County of |
| Province    | Alberta                         |
| Postal Code | T8W 0H3                         |