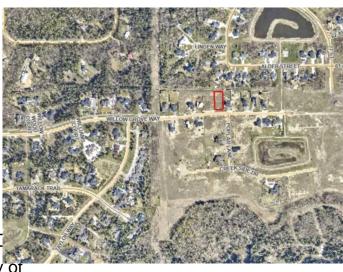

# \$250,000 - 7946 Willow Grove Way, Rural Grande Prairie No. 1, County of

MLS® #A2048981

## \$250,000

0 Bedroom, 0.00 Bathroom, Land on 0.54 Acres

Taylor Estates, Rural Grande Prairie No. 1, County of, Alberta

Taylor Estates, the most sought after address in the Peace; Taylor Estates affords you all of the convenience of city living and all the comfort of country life in this well-planned community. On the Southwest edge of the city, in the County of Grande Prairie, large rural estate properties are situated on the banks of Bear Creek. Choose your lot, choose your builder, and get started on your Dream Home in Taylor Estates.

#### **Community Information**

| Address     | 7946 Willow Grove Way           |
|-------------|---------------------------------|
| Subdivision | Taylor Estates                  |
| City        | Rural Grande Prairie No. 1, 📿   |
| County      | Grande Prairie No. 1, County of |
| Province    | Alberta                         |
| Postal Code | T8W 0H3                         |