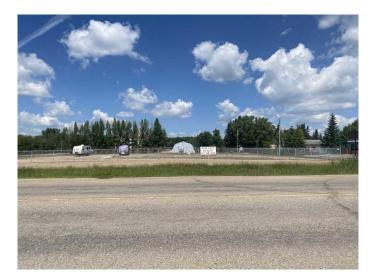

#### \$795,000

0 Bedroom, 0.00 Bathroom, Land on 1.48 Acres

NONE, Wainwright, Alberta

This land is ready for development. It is 1.48 acres of fenced, commercial, land in a prime business area on the north side of Highway 14 in Wainwright. Features include road access from 4 sides and utility services to the property.