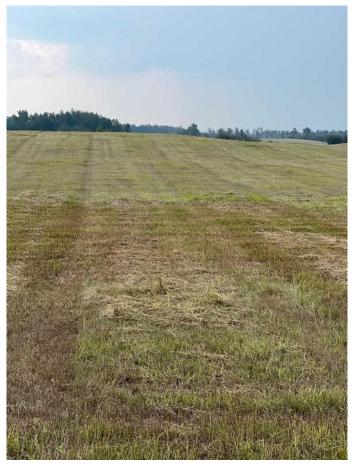

#### NONE, Rycroft, Alberta

Half section of land is located about 12 miles NE of Rycroft. 200+/- Acres open and the balance is bush and creek. Current use is hay and pasture. There is 1 quarter adjoining and 3 quarters across the road that are also currently for sale. There is a D.U. Conservation easement registered on title, document available on request. Please notify us before you go to view, don't drive on the land without permission.