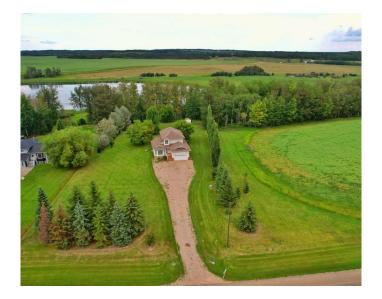

# \$439,800 - 2, 240054 Township Road 670, Rural Athabasca County

MLS® #A2073266

## \$439,800

5 Bedroom, 4.00 Bathroom, 1,806 sqft Residential on 1.24 Acres

NONE, Rural Athabasca County, Alberta

LAKEFRONT ON A QUIET CUL-DE-SAC less than 15 minutes from Athabasca. A beautiful 5 bedroom home in quiet Poplar Point Estates. Great sized garage with a separate basement entrance. Newly renovated bathrooms, and a new water treatment system. Open rooms, hardwood floors, main floor laundry, separate dining room area - and outside, enjoy the covered deck facing the lake, the firepit, and the lovely lawn! Walk down to the water to fish or for an evening boat ride... A beautiful property to relax in comfort, socialize with friends - or raise a family!

#### **Exterior**

Exterior Features Fire Pit

Lot Description Cul-De-Sac, Lake, Lawn, Landscaped, Private, Treed, Views

Roof Asphalt Shingle

Construction Mixed

Foundation Combination