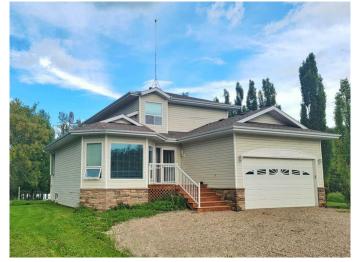

# \$439,800 - 2, 240054 Township Road 670, Rural Athabasca County

MLS® #A2073266

## \$439,800

5 Bedroom, 4.00 Bathroom, 1,806 sqft Residential on 1.24 Acres

NONE, Rural Athabasca County, Alberta

LAKEFRONT ON A QUIET CUL-DE-SAC less than 15 minutes from Athabasca. A beautiful 5 bedroom home in quiet Poplar Point Estates. Great sized garage with a separate basement entrance. Newly renovated bathrooms, and a new water treatment system. Open rooms, hardwood floors, main floor laundry, separate dining room area - and outside, enjoy the covered deck facing the lake, the firepit, and the lovely lawn! Walk down to the water to fish or for an evening boat ride... A beautiful property to relax in comfort, socialize with friends - or raise a family!

### **Essential Information**

MLS® # A2073266 Price \$439,800

Bedrooms 5
Bathrooms 4.00
Full Baths 3
Half Baths 1

Square Footage 1,806 Acres 1.24 Year Built 1994

Type Residential Sub-Type Detached

Style 2 Storey, Acreage with Residence