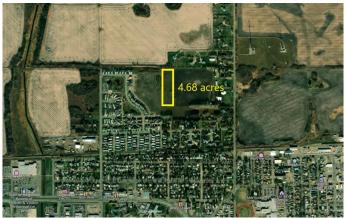

#### \$300,000

0 Bedroom, 0.00 Bathroom, Land on 4.68 Acres

Emmerson, Stettler, Alberta

This is a rare opportunity! Not often will you have the chance to purchase 4.68 acres within town limits. Here, you could potentially build your dream home or develop the property into lots, with town approval. This land is currently taxed as agricultural land and seeded down to hay. It is a very flat lot with fencing and dots of brush around the perimeter.

### **Essential Information**

MLS® # A2074234 Price \$300,000

Bathrooms 0.00 Acres 4.68 Type Land

Sub-Type Residential Land

Status Active

#### **Community Information**

Address 5901 55 Avenue

Subdivision Emmerson
City Stettler

County Stettler No. 6, County of

Province Alberta
Postal Code T0C 2L2