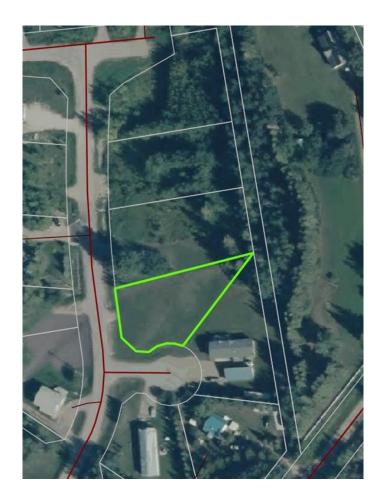

### \$79,999

0 Bedroom, 0.00 Bathroom, Land on 0.41 Acres

NONE, Lac La Biche County, Alberta

Back lot mission beach. cleared lot and ready for your home away from home. All paved roads lead to this affordable backlot at glorious Mission Beach. Lac La Biche lake is rated as one of the best walleye fishing lakes in Alberta. Ten minutes from town and a minute to the lake. Sale price is subject to GST

## **Community Information**

Address 67405,202 Mission Rd

Subdivision NONE

City Lac La Biche County

County Lac La Biche County

Province Alberta
Postal Code T0A2C2