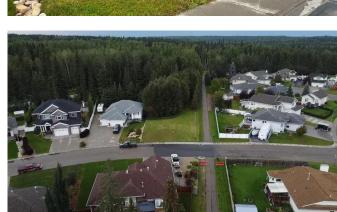

#### \$185,000

0 Bedroom, 0.00 Bathroom, Land on 0.07 Acres

NONE, Edson, Alberta

Build your dream home on this beautiful, spacious lot in Wilshire Estates. This lot is the last lot available in the sub division. Lot is backing onto green belt. Architectural controls are in place. All services to property line.

#### Exterior

Lot Description Backs on to Park/Green Space, Lawn, Many Trees