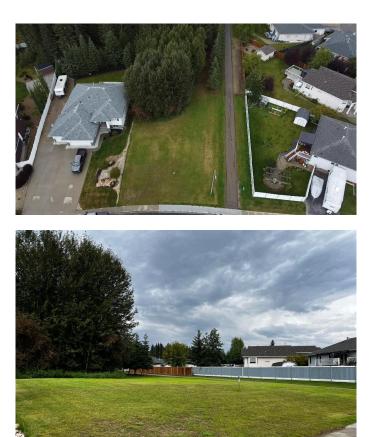

#### \$185,000

0 Bedroom, 0.00 Bathroom, Land on 0.07 Acres

NONE, Edson, Alberta

Build your dream home on this beautiful, spacious lot in Wilshire Estates. This lot is the last lot available in the sub division. Lot is backing onto green belt. Architectural controls are in place. All services to property line.

#### Exterior

Lot Description Backs on to Park/Green Space, Lawn, Many Trees