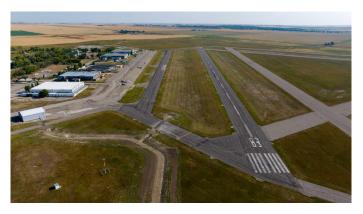

### \$65,000

0 Bedroom, 0.00 Bathroom, Land on 0.25 Acres

NONE, Claresholm, Alberta

INDUSTRIAL/COMMERCIAL/HOBBY AVIATION LOTS right next to the Airport TAXIWAY located at the CLARESHOLM AIRPORT. The Airport is serviced by a 900-METER MAIN RUNWAY (with lighting) and 900-METER CROSS-STRIP runway. 40 flights daily, currently a REGISTERED AERODOME. Over \$2 MILLION OF RECENT INVESTMENTS have been made to the airport incl: NEW ASPHALT TOPCOAT recently applied to MAIN RUNWAY, new LIGHTING, TIE-DOWN area, EMERGENCY CROSS STRIP, drainage improvements & more! All LOTS SERVICED TO THE PROPERTY LINE, and the developer would be responsible for all utility connections & construction of access to the municipal road and taxiway. The 0.25 of an ACRE lot is BIG enough to add your HANGAR or COMMERCIAL BAY as long as it has an aircraft hangar door located on the taxiway side of the structure. A restrictive covenant outlining the architectural requirements and land uses is attached to the title of the lands (see supplements). Vendor prepared to hold lot for 6 months with a \$5000 deposit while you request approval for building commitments WITH a FIRM SALE. Once POSSESSION is finalized, the developer must build within a 2-year period. PURCHASER to pave onto taxiway. The MD of Willow Creek has among the LOWEST TAX RATES IN SOUTHERN ALBERTA and property taxes are dependent upon the size of the structure and amenities. NO AIRPORT USER FEES = NO BRAINER!!

The airport is located only MINUTES from CLARESHOLM and is located conveniently an HOUR SOUTH OF CALGARY or 45 mins FROM LETHBRIDGE. LOT SIZE is 100 X 107 feet. The GST will be applicable on the Sale Price. This investment offers GREAT Value & TONS of potential for FUTURE EXPANSION. Please call your AGENT for an INFORMATION PACKAGE & see supplements for more info.