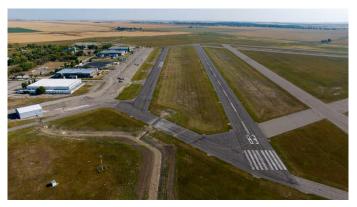

## \$65,000

0 Bedroom, 0.00 Bathroom, Land on 0.25 Acres

NONE, Claresholm, Alberta

INDUSTRIAL/COMMERCIAL/HOBBY AVIATION LOTS right next to the Airport TAXIWAY located at the CLARESHOLM AIRPORT. The Airport is serviced by a 900-METER MAIN RUNWAY (with lighting) and 900-METER CROSS-STRIP runway. 40 flights daily, currently a REGISTERED AERODOME. Over \$2 MILLION OF RECENT INVESTMENTS have been made to the airport incl: NEW ASPHALT TOPCOAT recently applied to MAIN RUNWAY, new LIGHTING, TIE-DOWN area, EMERGENCY CROSS STRIP, drainage improvements & more! All LOTS SERVICED TO THE PROPERTY LINE, and the developer would be responsible for all utility connections & construction of access to the municipal road and taxiway. The 0.25 of an ACRE lot is BIG enough to add your HANGAR or COMMERCIAL BAY as long as it has an aircraft hangar door located on the taxiway side of the structure. A restrictive covenant outlining the architectural requirements and land uses is attached to the title of the lands (see supplements). Vendor prepared to hold lot for 6 months with a \$5000 deposit while you request approval for building commitments WITH a FIRM SALE. Once POSSESSION is finalized, the developer must build within a 2-year period. PURCHASER to pave onto taxiway. The MD of Willow Creek has among the LOWEST TAX RATES IN SOUTHERN ALBERTA and property taxes are dependent upon the size of the structure and amenities. NO AIRPORT USER FEES = NO BRAINER!!

The airport is located only MINUTES from CLARESHOLM and is located conveniently an HOUR SOUTH OF CALGARY or 45 mins FROM LETHBRIDGE. LOT SIZE is 100 X 107 feet. The GST will be applicable on the Sale Price. This investment offers GREAT Value & TONS of potential for FUTURE EXPANSION. Please call your AGENT for an INFORMATION PACKAGE & see supplements for more info.