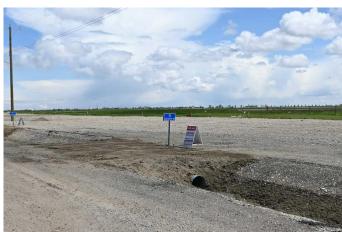

## \$65,000

0 Bedroom, 0.00 Bathroom, Land on 0.25 Acres

NONE, Claresholm, Alberta

INDUSTRIAL/COMMERCIAL/HOBBY AVIATION LOTS right next to the Airport TAXIWAY located at the CLARESHOLM AIRPORT. The Airport is serviced by a 900-METER MAIN RUNWAY (with lighting) and 900-METER CROSS-STRIP runway. 40 flights daily, currently a REGISTERED AERODOME. Over \$2 MILLION OF RECENT INVESTMENTS have been made to the airport incl: NEW ASPHALT TOPCOAT recently applied to MAIN RUNWAY, new LIGHTING, TIE-DOWN area, EMERGENCY CROSS STRIP, drainage improvements & more! All LOTS SERVICED TO THE PROPERTY LINE, and the developer would be responsible for all utility connections & construction of access to the municipal road and taxiway. The 0.25 of an ACRE lot is BIG enough to add your HANGAR or COMMERCIAL BAY as long as it has an aircraft hangar door located on the taxiway side of the structure. A restrictive covenant outlining the architectural requirements and land uses is attached to the title of the lands (see supplements). Vendor prepared to hold lot for 6 months with a \$5000 deposit while you request approval for building commitments WITH a FIRM SALE. Once POSSESSION is finalized, the developer must build within a 2-year period. PURCHASER to pave onto taxiway. The MD of Willow Creek has among the LOWEST TAX RATES IN SOUTHERN ALBERTA and property taxes are dependent upon the size of the structure and amenities. NO AIRPORT USER FEES = NO BRAINER!!

The airport is located only MINUTES from CLARESHOLM and is located conveniently an HOUR SOUTH OF CALGARY or 45 mins FROM LETHBRIDGE. LOT SIZE is 100 X 107 feet. The GST will be applicable on the Sale Price. This investment offers GREAT Value & TONS of potential for FUTURE EXPANSION. Please call your AGENT for an INFORMATION PACKAGE & see supplements for more info.