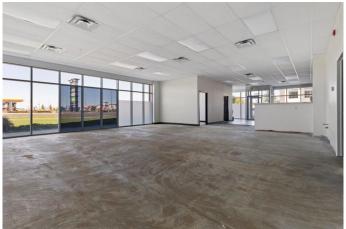

## \$23

0 Bedroom, 0.00 Bathroom, Commercial on 0.00 Acres

West End, Camrose, Alberta

GEMINI CENTRE, A Place for Business! A Premier Property with Exceptional Location and Exposure! This 2,078sq.ft ground floor location is ideal for a retail business with Easy Customer Access! Previously used for Physiotherapy. Exceptional window design, excellent reception area, large open area, 4 offices, storage and coffee room. An exceptional property and opportunity for your new or existing business. It's the Prime Location in the City of Camrose at the intersection of Hwy 13 and Camrose Drive, offering superior exposure for your business. The building features a superior design, superb visibility and exposure, parking, excellent ground floor and elevator access. A Premier Building with a Superior Location!