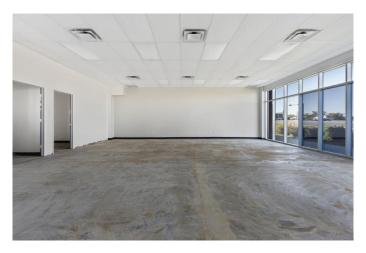

## \$23

0 Bedroom, 0.00 Bathroom, Commercial on 0.00 Acres

West End, Camrose, Alberta

GEMINI CENTRE, A Place for Business! A Premier Property with Exceptional Location and Exposure! This 2,078sq.ft ground floor location is ideal for a retail business with Easy Customer Access! Previously used for Physiotherapy. Exceptional window design, excellent reception area, large open area, 4 offices, storage and coffee room. An exceptional property and opportunity for your new or existing business. It's the Prime Location in the City of Camrose at the intersection of Hwy 13 and Camrose Drive, offering superior exposure for your business. The building features a superior design, superb visibility and exposure, parking, excellent ground floor and elevator access. A Premier Building with a Superior Location!