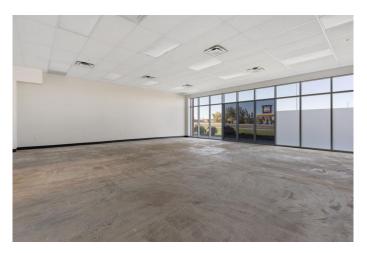

## \$23

0 Bedroom, 0.00 Bathroom, Commercial on 0.00 Acres

West End, Camrose, Alberta

GEMINI CENTRE, A Place for Business! A Premier Property with Exceptional Location and Exposure! This 2,078sq.ft ground floor location is ideal for a retail business with Easy Customer Access! Previously used for Physiotherapy. Exceptional window design, excellent reception area, large open area, 4 offices, storage and coffee room. An exceptional property and opportunity for your new or existing business. It's the Prime Location in the City of Camrose at the intersection of Hwy 13 and Camrose Drive, offering superior exposure for your business. The building features a superior design, superb visibility and exposure, parking, excellent ground floor and elevator access. A Premier Building with a Superior Location!