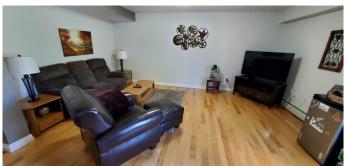

#### \$179,900

3 Bedroom, 1.00 Bathroom, 1,126 sqft Residential on 0.00 Acres

NONE, Edson, Alberta

Spacious and furnished 2-bedroom+office condo on main floor of adult building. Featuring hardwood floors, ceramic tile, granite countertops, tile backsplash, center island, large pantry, and stainless steel appliances. Livingroom opens onto patio to enjoy the outdoors. Office could be used as a 3rd bedroom. Brand new washer and dryer. Comes with large covered parking stall. Short walk to downtown and shopping. Unit is being sold with furnishings included. Seller is offering to pre-pay 6 months of condo fees.

#### Interior

Interior Features **Pantry** 

**Appliances** Dryer, Microwave Hood Fan, Refrigerator, Washer, Window Coverings,

Stove(s)

Heating Radiant

Cooling None