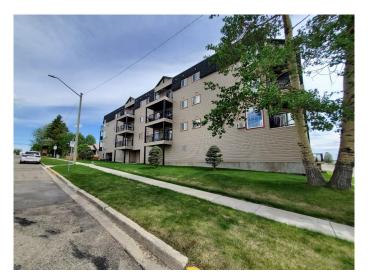

#### \$179,900

3 Bedroom, 1.00 Bathroom, 1,126 sqft Residential on 0.00 Acres

NONE, Edson, Alberta

Spacious and furnished 2-bedroom+office condo on main floor of adult building. Featuring hardwood floors, ceramic tile, granite countertops, tile backsplash, center island, large pantry, and stainless steel appliances. Livingroom opens onto patio to enjoy the outdoors. Office could be used as a 3rd bedroom. Brand new washer and dryer. Comes with large covered parking stall. Short walk to downtown and shopping. Unit is being sold with furnishings included. Seller is offering to pre-pay 6 months of condo fees.

#### Interior

Interior Features **Pantry** 

**Appliances** Dryer, Microwave Hood Fan, Refrigerator, Washer, Window Coverings,

Stove(s)

Heating Radiant

Cooling None