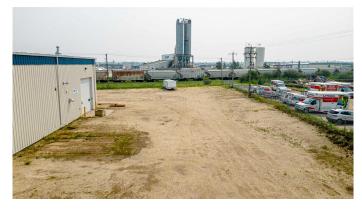

#### \$3,100,000

0 Bedroom, 0.00 Bathroom, Commercial on 0.00 Acres

Richmond Industrial Park, Grande Prairie, Alberta

Functional shop facility with 2 points of access/egress & drive around capabilities. Located in Richmond Industrial District in close proximity to Grande Prairie Airport with excellent access to Highway 40, Highway 43, and Highway 2. The property consists of 2 cranes, 6 grade doors, 20" clear ceiling height, wash bay, double compartment sump, make up air, air-conditioned office and a fenced yard compound.