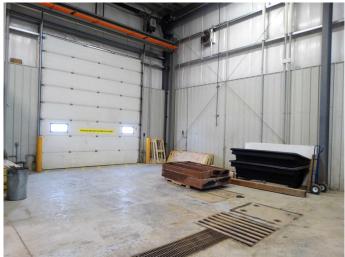

#### \$3,100,000

0 Bedroom, 0.00 Bathroom, Commercial on 0.00 Acres

Richmond Industrial Park, Grande Prairie, Alberta

Functional shop facility with 2 points of access/egress & drive around capabilities. Located in Richmond Industrial District in close proximity to Grande Prairie Airport with excellent access to Highway 40, Highway 43, and Highway 2. The property consists of 2 cranes, 6 grade doors, 20" clear ceiling height, wash bay, double compartment sump, make up air, air-conditioned office and a fenced yard compound.