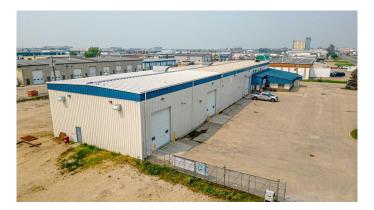

#### \$3,100,000

0 Bedroom, 0.00 Bathroom, Commercial on 0.00 Acres

Richmond Industrial Park, Grande Prairie, Alberta

Functional shop facility with 2 points of access/egress & drive around capabilities. Located in Richmond Industrial District in close proximity to Grande Prairie Airport with excellent access to Highway 40, Highway 43, and Highway 2. The property consists of 2 cranes, 6 grade doors, 20" clear ceiling height, wash bay, double compartment sump, make up air, air-conditioned office and a fenced yard compound.