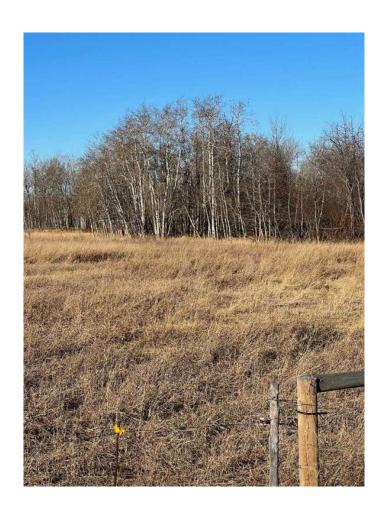

### \$1,800,000

0 Bedroom, 0.00 Bathroom, Agri-Business on 158.00 Acres

NONE, Grande Prairie, Alberta

158 acres adjoining Carriage Lane Estates to the North. There are 2 titles, 148.78 acres and 9.22 acres. The property is fenced and is a mix of cultivated and bush. Excellent development quarter. Tremendous investment opportunity going forward. Call your Realtor for more information.