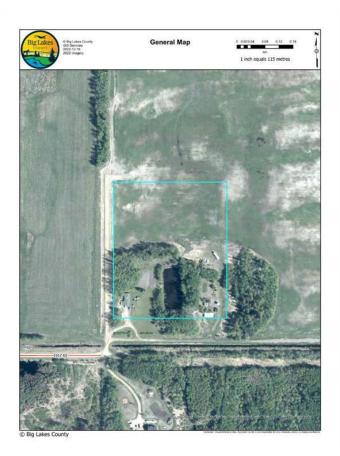

### \$129,000

0 Bedroom, 0.00 Bathroom, Land on 10.06 Acres

NONE, Enilda, Alberta

Acreage for Sale! Looking for that perfect spot to build or just recreate this secluded 10.06 acres located at the end of the road is what you have been waiting for. Fully developed with a landscaped yard and serviced with power,dugout, propane, septic system (pumpout) and an abundance of natural foliage. Natural Gas and Municipal water are close if you need more modern amenities. Come and enjoy the outdoors and peacefulness of country living!

# **Community Information**

Address Township 740

Subdivision NONE City Enilda

County Big Lakes County

Province Alberta
Postal Code T0G 1E0

#### **Exterior**

Lot Description Lawn, Landscaped, No Neighbours Behind, Private, Secluded