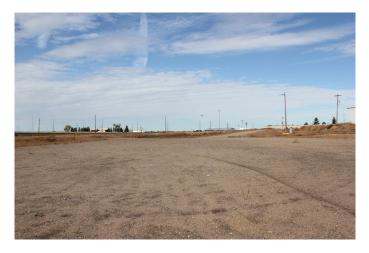

#### \$3,000

0 Bedroom, 0.00 Bathroom, Land on 3.60 Acres

Brier Park Industrial, Medicine Hat, Alberta

Industrial land for lease in Brier Park Industrial Park. This land is triangular shaped and approximately 3.6 acres. Land is level, graveled and partially fenced with electrical on site.