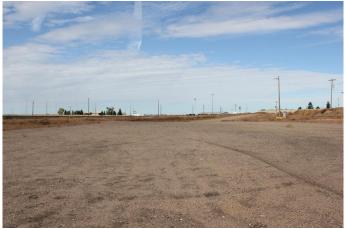

#### \$3,000

0 Bedroom, 0.00 Bathroom, Land on 3.60 Acres

Brier Park Industrial, Medicine Hat, Alberta

Industrial land for lease in Brier Park Industrial Park. This land is triangular shaped and approximately 3.6 acres. Land is level, graveled and partially fenced with electrical on site.