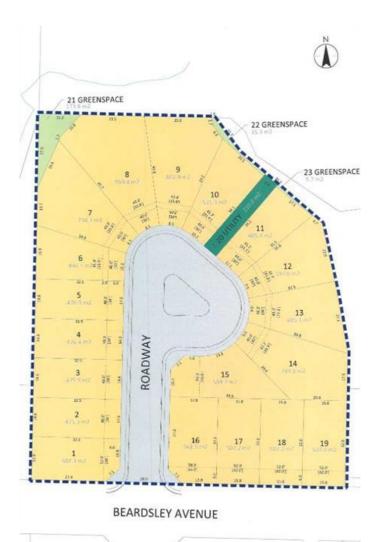

#### \$199,900

0 Bedroom, 0.00 Bathroom, Land on 0.15 Acres

Henner's Landing, Lacombe, Alberta

Lot 12 is One of a kind. Lake view, large pie lot backing onto green space. Arguably the best lots available in Lacombe to build on. Located in Lacombe's newest subdivision featuring 19 lots. Most lots feature walkout options and spectacular views of the lakes. Backing onto municipal reserves and Lacombe's famous walking trails. These types lots don't come around often and won't come again anytime soon. Possession is slated for fall 2024. If you are looking for that special lot to build your dream home in what will soon be the " place to live" in Lacombe here it is.

# Exterior

Lot Description Creek/River/Stream/Pond, Cul-De-Sac, Environmental Reserve, Pie Shaped Lot, Views