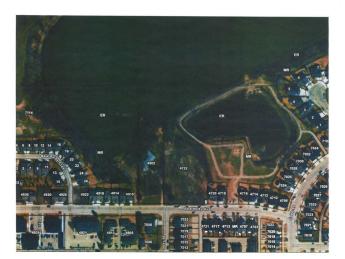

#### \$199,900

0 Bedroom, 0.00 Bathroom, Land on 0.15 Acres

Henner's Landing, Lacombe, Alberta

Lot 12 is One of a kind. Lake view, large pie lot backing onto green space. Arguably the best lots available in Lacombe to build on. Located in Lacombe's newest subdivision featuring 19 lots. Most lots feature walkout options and spectacular views of the lakes. Backing onto municipal reserves and Lacombe's famous walking trails. These types lots don't come around often and won't come again anytime soon. Possession is slated for fall 2024. If you are looking for that special lot to build your dream home in what will soon be the " place to live" in Lacombe here it is.

# Exterior

Lot Description Creek/River/Stream/Pond, Cul-De-Sac, Environmental Reserve, Pie Shaped Lot, Views