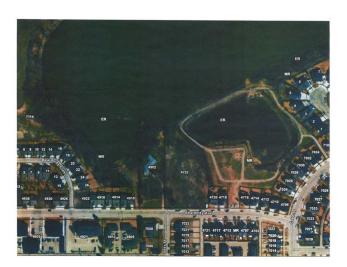

## \$185,000

0 Bedroom, 0.00 Bathroom, Land on 0.13 Acres

Henner's Landing, Lacombe, Alberta

Lot 6 is One of a kind. Lake view, large pie lot backing onto green space. Arguably the best lots available in Lacombe to build on. Located in Lacombe's newest subdivision featuring 19 lots. Most lots feature walkout options and spectacular views of the lakes. Backing onto municipal reserves and Lacombe's famous walking trails. These types lots don't come around often and won't come again anytime soon. Possession is slated for fall 2024. If you are looking for that special lot to build your dream home in what will soon be the " place to live" in Lacombe here it is.

# Exterior

Lot Description Creek/River/Stream/Pond, Cul-De-Sac, Environmental Reserve, Pie Shaped Lot, Views