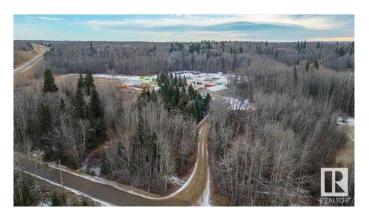

## \$999,000

0 Bedroom, 0.00 Bathroom, Commercial on 0.00 Acres

Telfordville, Telfordville, Alberta

Great opportunity to live and have your business on the same Property! Beautiful private setting with trees, a creek and all located on pavement. This 35.12 acres hosts a 1506 sq/ft house with a 20x28 attached garage with a creek behind it and sheltered from the industrial yard. The graveled industrial yard is set up to move right in. On it is a 50x29 heated and insulated quonset with power and a cement floor. A 40x80 Fully finished Shop metal cladded inside and out with 2 overhead doors (12x14 and 16x14), heated, insulated, power, mezzanine, 3pc bathroom, with offices and lunch room in the front. A 50x80 drive through shop (18x14 doors) with power, heat, fully insulated with an mezzanine, spray booth, and office with two more overhead doors off the side. This beautiful property has extra room to expand your business or keep it the way it is. The house is currently rented out and tenant would consider staying.