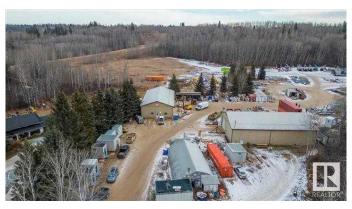

## \$999,000

0 Bedroom, 0.00 Bathroom, Commercial on 0.00 Acres

Telfordville, Telfordville, Alberta

Great opportunity to live and have your business on the same Property! Beautiful private setting with trees, a creek and all located on pavement. This 35.12 acres hosts a 1506 sq/ft house with a 20x28 attached garage with a creek behind it and sheltered from the industrial yard. The graveled industrial yard is set up to move right in. On it is a 50x29 heated and insulated quonset with power and a cement floor. A 40x80 Fully finished Shop metal cladded inside and out with 2 overhead doors (12x14 and 16x14), heated, insulated, power, mezzanine, 3pc bathroom, with offices and lunch room in the front. A 50x80 drive through shop (18x14 doors) with power, heat, fully insulated with an mezzanine, spray booth, and office with two more overhead doors off the side. This beautiful property has extra room to expand your business or keep it the way it is. The house is currently rented out and tenant would consider staying.