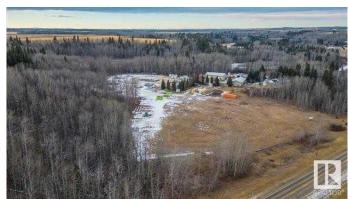

## \$999,000

0 Bedroom, 0.00 Bathroom, Commercial on 0.00 Acres

Telfordville, Telfordville, Alberta

Great opportunity to live and have your business on the same Property! Beautiful private setting with trees, a creek and all located on pavement. This 35.12 acres hosts a 1506 sq/ft house with a 20x28 attached garage with a creek behind it and sheltered from the industrial yard. The graveled industrial yard is set up to move right in. On it is a 50x29 heated and insulated quonset with power and a cement floor. A 40x80 Fully finished Shop metal cladded inside and out with 2 overhead doors (12x14 and 16x14), heated, insulated, power, mezzanine, 3pc bathroom, with offices and lunch room in the front. A 50x80 drive through shop (18x14 doors) with power, heat, fully insulated with an mezzanine, spray booth, and office with two more overhead doors off the side. This beautiful property has extra room to expand your business or keep it the way it is. The house is currently rented out and tenant would consider staying.