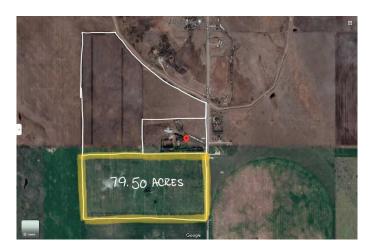

### \$3,900,000

0 Bedroom, 0.00 Bathroom, Land on 79.50 Acres

NONE, Strathmore, Alberta

Located within the Town of Strathmore, a rare opportunity to own approximately 80 acres for future development. Town of Strathmore has an Area Structure Plan available.

#### **Essential Information**

MLS®# A2108975 Price \$3,900,000

Bathrooms 0.00 79.50 Acres Type Land

Sub-Type Residential Land

**Status** Active