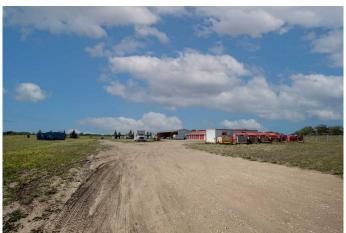

### \$249,900

0 Bedroom, 0.00 Bathroom, Commercial on 5.26 Acres

NONE, Hythe, Alberta

CASH FLOWING STORAGE YARD IN HYTHE! This sale includes both the business, land and the storage facility, which is a well established business with great good will in Hythe. With a great track record and proven systems, this is a turn key business that you can just step into and start making residual income. Property is situated on 5.26 acres of land and features 3000 sqft of storage space (24 units ranging from 5x5 to 10 x30). Property also features 2 - 20' Seacans and 1 - 40' Seacan, a large Lein-to and portable office. Property is fenced and secured, and ready for its next owner!