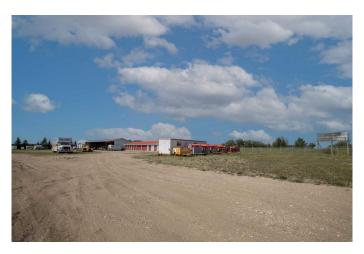

### \$249,900

0 Bedroom, 0.00 Bathroom, Commercial on 5.26 Acres

NONE, Hythe, Alberta

CASH FLOWING STORAGE YARD IN HYTHE! This sale includes both the business, land and the storage facility, which is a well established business with great good will in Hythe. With a great track record and proven systems, this is a turn key business that you can just step into and start making residual income. Property is situated on 5.26 acres of land and features 3000 sqft of storage space (24 units ranging from 5x5 to 10 x30). Property also features 2 - 20' Seacans and 1 - 40' Seacan, a large Lein-to and portable office. Property is fenced and secured, and ready for its next owner!