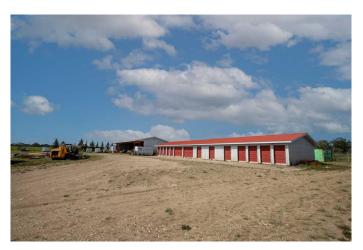

### \$249,900

0 Bedroom, 0.00 Bathroom, Commercial on 5.26 Acres

NONE, Hythe, Alberta

CASH FLOWING STORAGE YARD IN HYTHE! This sale includes both the business, land and the storage facility, which is a well established business with great good will in Hythe. With a great track record and proven systems, this is a turn key business that you can just step into and start making residual income. Property is situated on 5.26 acres of land and features 3000 sqft of storage space (24 units ranging from 5x5 to 10 x30). Property also features 2 - 20' Seacans and 1 - 40' Seacan, a large Lein-to and portable office. Property is fenced and secured, and ready for its next owner!