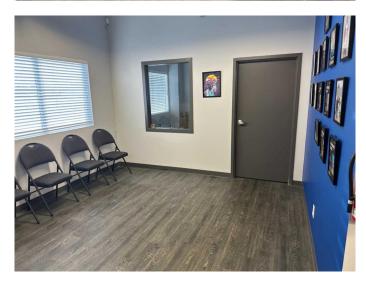

### \$14

0 Bedroom, 0.00 Bathroom, Commercial on 0.00 Acres

Althen Corner, Rural Grande Prairie No. 1, County of, Alberta

Discover this unique 4,671 SF commercial industrial space in Althen Corner, offering a reception area, office, large meeting room, and two bays with 14' x 14' overhead doors at the rear. Formerly a gym, this versatile space is suitable for light industrial, retail, or mixed-use. The Landlord is open to a TI allowance for improvements. Priced at \$14.00 PSF NNN with estimated triple net costs of \$4.50 PSF. Monthly Rent: (4,671 Sq.ft @ \$14 PSF = \$5,449.00/month + Estimated Additional Rent \$4.50 \* 4,671 Sq.ft = \$1,751.63 Total Monthly Rent = \$7,200.63 plus GST and utilities.) Call your Commercial Realtor© for more information or to book a showing today.