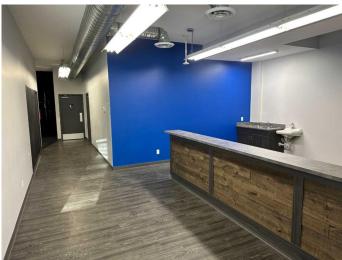

### \$14

0 Bedroom, 0.00 Bathroom, Commercial on 0.00 Acres

Althen Corner, Rural Grande Prairie No. 1, County of, Alberta

Discover this unique 4,671 SF commercial industrial space in Althen Corner, offering a reception area, office, large meeting room, and two bays with 14' x 14' overhead doors at the rear. Formerly a gym, this versatile space is suitable for light industrial, retail, or mixed-use. The Landlord is open to a TI allowance for improvements. Priced at \$14.00 PSF NNN with estimated triple net costs of \$4.50 PSF. Monthly Rent: (4,671 Sq.ft @ \$14 PSF = \$5,449.00/month + Estimated Additional Rent \$4.50 \* 4,671 Sq.ft = \$1,751.63 Total Monthly Rent = \$7,200.63 plus GST and utilities.) Call your Commercial Realtor© for more information or to book a showing today.