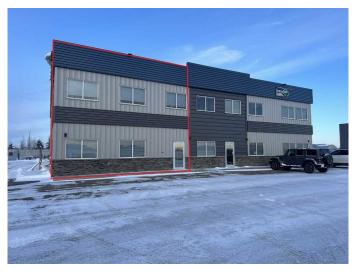

### \$14

0 Bedroom, 0.00 Bathroom, Commercial on 0.00 Acres

Althen Corner, Rural Grande Prairie No. 1, County of, Alberta

Discover this unique 4,671 SF commercial industrial space in Althen Corner, offering a reception area, office, large meeting room, and two bays with 14' x 14' overhead doors at the rear. Formerly a gym, this versatile space is suitable for light industrial, retail, or mixed-use. The Landlord is open to a TI allowance for improvements. Priced at \$14.00 PSF NNN with estimated triple net costs of \$4.50 PSF. Monthly Rent: (4,671 Sq.ft @ \$14 PSF = \$5,449.00/month + Estimated Additional Rent \$4.50 \* 4,671 Sq.ft = \$1,751.63 Total Monthly Rent = \$7,200.63 plus GST and utilities.) Call your Commercial Realtor© for more information or to book a showing today.

**Community Information** 

| Address     | 15810 102 Street                      |
|-------------|---------------------------------------|
| Subdivision | Althen Corner                         |
| City        | Rural Grande Prairie No. 1, County of |
| County      | Grande Prairie No. 1, County of       |
| Province    | Alberta                               |
| Postal Code | T8X 0K7                               |