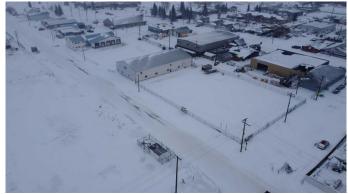

### \$500

0 Bedroom, 0.00 Bathroom, Commercial on 0.64 Acres

Wainwright, Wainwright, Alberta

Available for lease! 28000 sq. ft. industrial lot with security fence on 1st Ave in Wainwright

## **Essential Information**

| MLS® #    | A2117109   |
|-----------|------------|
| Price     | \$500      |
| Bathrooms | 0.00       |
| Acres     | 0.64       |
| Туре      | Commercial |
| Sub-Type  | Mixed Use  |
| Status    | Active     |

## **Community Information**

| Address     | 838 1 Ave                  |
|-------------|----------------------------|
| Subdivision | Wainwright                 |
| City        | Wainwright                 |
| County      | Wainwright No. 61, M.D. of |
| Province    | Alberta                    |
| Postal Code | T9W 1S3                    |