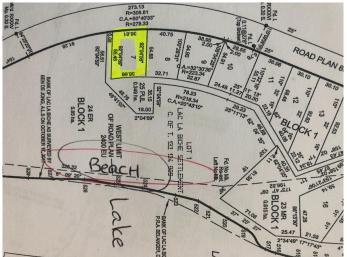

#### \$99,000

0 Bedroom, 0.00 Bathroom, Land on 1.00 Acres

NONE, Plamondon, Alberta

What a deal, two lots for \$99,000! Located at Amity Beach on the west shores of Lac La Biche lake. Minutes to Plamondon White Sands and a new county boat launch. This property would be excellent to buy with friends as the lots are titled separately, but adjacent to one another. The lots are considered lakefront as a large environmental reserve exists between the lots and the lake, however, it's just a short walk to the water where you can park yourself on a private sandy beach. GST applicable.

## **Community Information**

Address Lot 7 And 8 Campsite Road

Subdivision NONE

City Plamondon

County Lac La Biche County

Province Alberta
Postal Code T0A 2T0

#### **Amenities**

Is Waterfront Yes

Waterfront Waterfront