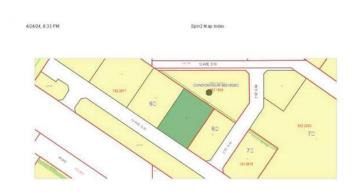

### \$749,900

0 Bedroom, 0.00 Bathroom, Land on 1.22 Acres

NONE, Slave Lake, Alberta

Almost an acre of Highway Commercial Land for sale in town! 2 lots available and can be sold together or separate. Great location for your next venture or business as it has convenient access to Highway 2! Offsite Levies included in price for your convenience.

### **Essential Information**

MLS® # A2125979 Price \$749,900

Bathrooms 0.00 Acres 1.22 Type Land

Sub-Type Commercial Land

Status Active

# **Community Information**

Address 400 14th Avenue Sw

Subdivision NONE

City Slave Lake

County Lesser Slave River No. 124,

Province Alberta
Postal Code T0G 2A4

#### **Additional Information**

Date Listed April 24th, 2024

Days on Market 359
Zoning C3