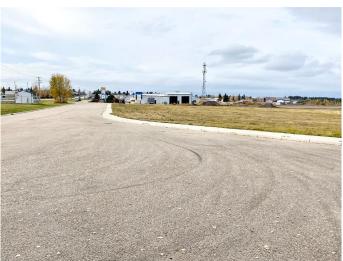

### \$236,680

0 Bedroom, 0.00 Bathroom, Land on 1.43 Acres

NONE, Rocky Mountain House, Alberta

Are you looking for a high visibility location for your business? This 1.43 acre parcel zoned Highway Commercial is within town limits and has easy access to main highways. Price includes waster and sewer to the property line and access to the service road. This is a great opportunity to purchase the land and build the building you need! Taxes yet to be assessed.