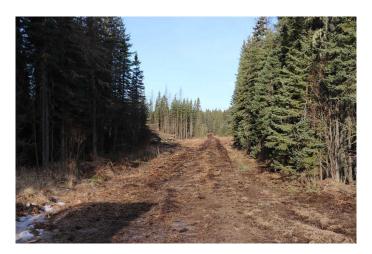

#### \$499,999

0 Bedroom, 0.00 Bathroom, Land on 106.11 Acres

NONE, Rural Yellowhead County, Alberta

106.11 acres located 4 miles from down town Edson on the Bear Lake Road (Hwy 748E) Lots of building sites. Ideal for a development for for an industrial subdivision or home based business. Located on the pavement.