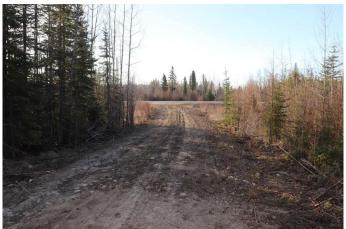

#### \$499,999

0 Bedroom, 0.00 Bathroom, Land on 106.11 Acres

NONE, Rural Yellowhead County, Alberta

106.11 acres located 4 miles from down town Edson on the Bear Lake Road (Hwy 748E) Lots of building sites. Ideal for a development for for an industrial subdivision or home based business. Located on the pavement.