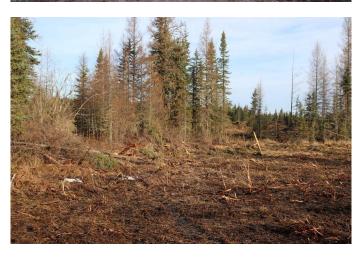

#### \$499,999

0 Bedroom, 0.00 Bathroom, Land on 106.11 Acres

NONE, Rural Yellowhead County, Alberta

106.11 acres located 4 miles from down town Edson on the Bear Lake Road (Hwy 748E) Lots of building sites. Ideal for a development for for an industrial subdivision or home based business. Located on the pavement.