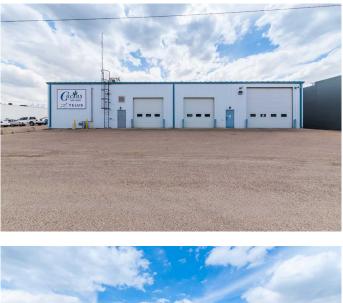

#### \$974,900

0 Bedroom, 0.00 Bathroom, Commercial on 0.00 Acres

South West Industrial, Medicine Hat, Alberta

Explore endless possibilities with this 8,000-square-foot industrial building in a prime location! Step into the main building, where there is a spacious retail/showroom area, complete with a front desk, private office spaces, a meeting/coffee room, and two bathrooms. There is a large mezzanine, ideal for inventory management or additional storage needs. The bay section of the building features two 12x12 overhead doors and two 18x16 overhead doors, arranged tandem-style. Â Additionally, find another bathroom and a dedicated technical area to accommodate diverse business requirements. Outside, a generously sized paved parking lot ensures ample space for staff and clientele. Situated in the bustling southwest industrial area, this property has high visibility for drive-by traffic, enhancing its appeal to businesses seeking prime exposure and convenience. Don't miss out on this amazing opportunity!