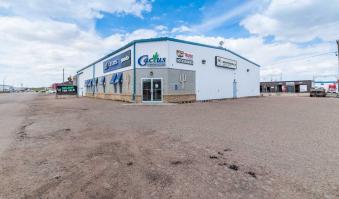

#### \$974,900

0 Bedroom, 0.00 Bathroom, Commercial on 0.00 Acres

South West Industrial, Medicine Hat, Alberta

Explore endless possibilities with this 8,000-square-foot industrial building in a prime location! Step into the main building, where there is a spacious retail/showroom area, complete with a front desk, private office spaces, a meeting/coffee room, and two bathrooms. There is a large mezzanine, ideal for inventory management or additional storage needs. The bay section of the building features two 12x12 overhead doors and two 18x16 overhead doors, arranged tandem-style. Â Additionally, find another bathroom and a dedicated technical area to accommodate diverse business requirements. Outside, a generously sized paved parking lot ensures ample space for staff and clientele. Situated in the bustling southwest industrial area, this property has high visibility for drive-by traffic, enhancing its appeal to businesses seeking prime exposure and convenience. Don't miss out on this amazing opportunity!