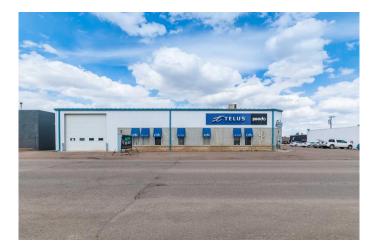

#### \$974,900

0 Bedroom, 0.00 Bathroom, Commercial on 0.00 Acres

South West Industrial, Medicine Hat, Alberta

Explore endless possibilities with this 8,000-square-foot industrial building in a prime location! Step into the main building, where there is a spacious retail/showroom area, complete with a front desk, private office spaces, a meeting/coffee room, and two bathrooms. There is a large mezzanine, ideal for inventory management or additional storage needs. The bay section of the building features two 12x12 overhead doors and two 18x16 overhead doors, arranged tandem-style. Â Additionally, find another bathroom and a dedicated technical area to accommodate diverse business requirements. Outside, a generously sized paved parking lot ensures ample space for staff and clientele. Situated in the bustling southwest industrial area, this property has high visibility for drive-by traffic, enhancing its appeal to businesses seeking prime exposure and convenience. Don't miss out on this amazing opportunity!