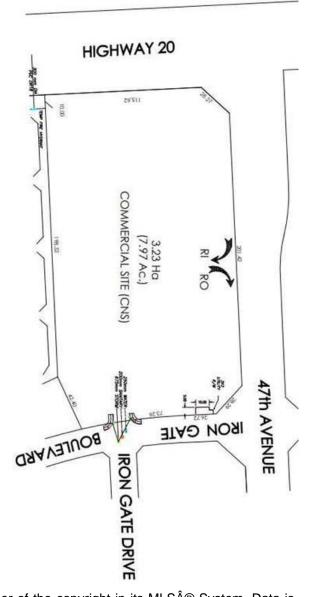

# \$6,600,000 - Corner Of 47th Avenue Highway 20, Sylvan Lake

MLS® #A2127373

\$6,600,000

0 Bedroom, 0.00 Bathroom, Land on 7.98 Acres

Iron Gate, Sylvan Lake, Alberta

If you want t be in Sylvan Lake with your business, this is where you want to be. 7.98 ACRES of prime commercial land zoned CNS (Serviced to property line and ready for development). SYLVAN LAKE IS BOOMING! This exceptional commercial development site is strategically located on the corner of Highway 20 and 47th Avenue in Iron Gate-Sylvan Lake subdivision. Its the only undeveloped commercial corner in what has transitioned into the thriving Town of Sylvan Lake's prime shopping corridor. The other three corners at this intersection are the existing shopping centres of Ryder's Square, Hewlett Park Landing and Smart Centres (with Wal-Mart) Iron gate subdivision currently has a 4.77 acre commercial site with 7-11 with gas bar, Dominos pizza, Mobil-1 lube and more.. The residential component of the quarter section is advancing rapidly with many phases complete and homes occupied. A sold and serviced 52 unit townhome site is rapidly selling out townhomes (Over 80% sold). There is a 98 unit apartment under construction on the south perimeter of this 7.98 acre commercial parcel, as well as a 1.69 acre multi family site (beside it) with a pending plan for an 89 unit luxury adult apartment. A 55 lot phase that is serviced (south of the 7.98 acre site-nearly sold out) with a mix of townhomes and single family homes is nearly sold out to builders with much of it already under

## **Community Information**

Address Corner Of 47th Avenue Highway 20

Subdivision Iron Gate

City Sylvan Lake

County Red Deer County

Province Alberta
Postal Code T4S 2J7

### **Exterior**

Lot Description Rectangular Lot

## **Additional Information**

Date Listed April 30th, 2024

Days on Market 355

**Listing Details** 

Zoning

Listing Office RCR - Royal Carpet Realty Ltd.

**CNS** 

Data is supplied by Pillar 9â,¢ MLS® System. Pillar 9â,¢ is the owner of the copyright in its MLS® System. Data is deemed reliable but is not guaranteed accurate by Pillar 9â,¢. The trademarks MLS®, Multiple Listing Service® and the associated logos are owned by The Canadian Real Estate Association (CREA) and identify the quality of services provided by real estate professionals who are members of CREA. Used under license.