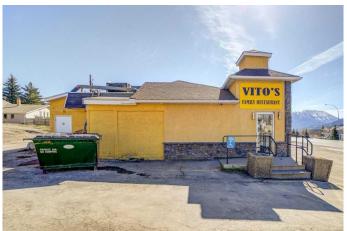

#### \$489,000

0 Bedroom, 0.00 Bathroom, Commercial on 0.09 Acres

NONE, Coleman, Alberta

Welcome to Crowsnest Pass. This established, 2,000 sq. ft., 60 seat restaurant fronts busy highway #3 could be the business opportunity you have been waiting for. Nicely renovated and maintained this business is turn key, offers plenty of parking and is easily accessible. Crowsnest Pass is a destination for many mountain bike, hiking, camping and fishing enthusiasts and offers an abundance of outdoor activities.

#### **Amenities**

Parking Spaces 20