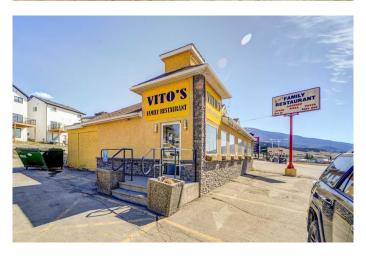

#### \$489,000

0 Bedroom, 0.00 Bathroom, Commercial on 0.09 Acres

NONE, Coleman, Alberta

Welcome to Crowsnest Pass. This established, 2,000 sq. ft., 60 seat restaurant fronts busy highway #3 could be the business opportunity you have been waiting for. Nicely renovated and maintained this business is turn key, offers plenty of parking and is easily accessible. Crowsnest Pass is a destination for many mountain bike, hiking, camping and fishing enthusiasts and offers an abundance of outdoor activities.

#### **Amenities**

Parking Spaces 20