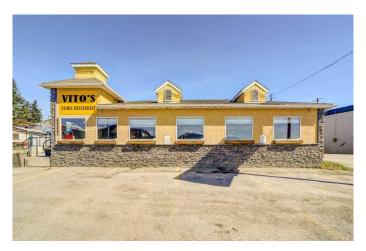

# \$489,000 - 8505 20 Avenue, Coleman

MLS® #A2128814

#### \$489,000

0 Bedroom, 0.00 Bathroom, Commercial on 0.09 Acres

NONE, Coleman, Alberta

Welcome to Crowsnest Pass. This established, 2,000 sq. ft., 60 seat restaurant fronts busy highway #3 could be the business opportunity you have been waiting for. Nicely renovated and maintained this business is turn key, offers plenty of parking and is easily accessible. Crowsnest Pass is a destination for many mountain bike, hiking, camping and fishing enthusiasts and offers an abundance of outdoor activities.

#### **Exterior**

Roof Asphalt Shingle, Flat Torch Membrane

Construction Stucco, Stone

Foundation Poured Concrete