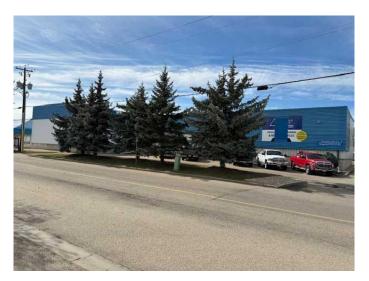

#### \$1,500,000

0 Bedroom, 0.00 Bathroom, Commercial on 0.00 Acres

Riverside Light Industrial Park, Red Deer, Alberta

Warehouse area is ground level with 20 foot ceilings with three 16 foot overhead doors, capable of handling large trucks. Front of the building consists of 6 offices, 2 meeting rooms and a file room. Excellent location! Centrally located in Red Deer.