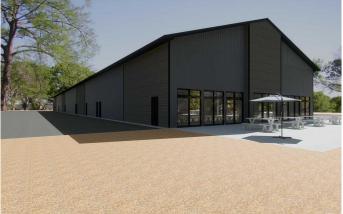

#### \$298,595

0 Bedroom, 0.00 Bathroom, Commercial on 0.00 Acres

NONE, Strathmore, Alberta

Alert Investors, Businesses great property located on south side of #1 HWY in Strathmore. 2100 sqft unit and plan your build out. Zoned HWY Commercial. Build to suite. Leasing possible. Price is the shell only.