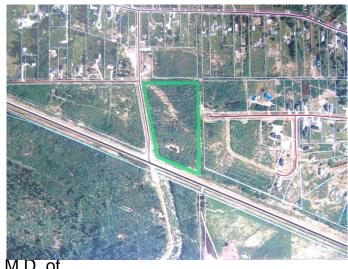

### \$300,000

0 Bedroom, 0.00 Bathroom, Land on 13.66 Acres

NONE, Widewater, Alberta

13 acres of prime residential land on the Widewater Drive road. Only 12 minutes from Slave Lake, only minutes away from the lakeshore and boat launch of Lesser Slave Lake. Easy access to ATV trails and hunting areas south of highway 2, this parcel of land is in a strategic location for many outdoor and recreational activities. Can be built to suit any buyer's developmental tastes or the parcel can also be subdivided. Country living at it's finest and only minutes away from all the amenities!!