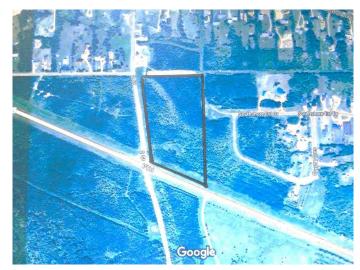

### \$300,000

0 Bedroom, 0.00 Bathroom, Land on 13.66 Acres

NONE, Widewater, Alberta

13 acres of prime residential land on the Widewater Drive road. Only 12 minutes from Slave Lake, only minutes away from the lakeshore and boat launch of Lesser Slave Lake. Easy access to ATV trails and hunting areas south of highway 2, this parcel of land is in a strategic location for many outdoor and recreational activities. Can be built to suit any buyer's developmental tastes or the parcel can also be subdivided. Country living at it's finest and only minutes away from all the amenities!!