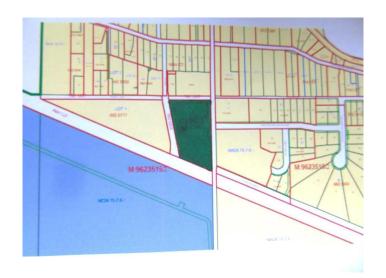

## **Community Information**

Address Lot 1 Widewater Drive

Subdivision NONE

City Widewater

County Lesser Slave River No. 124, M.D. of

Province Alberta
Postal Code T0G2M0