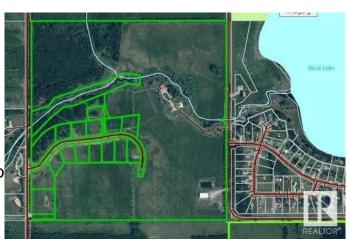

### \$134,900

0 Bedroom, 0.00 Bathroom, Land on 2.18 Acres

NONE, Buck Lake, Alberta

2.18 acres in Lynn Creek Estates. Very close to Buck Lake with views of the Lake! Power and Gas are at the property line. Taxes to be verified.

## **Community Information**

Address Lot #1, 465011 Rge Rd 64

Subdivision NONE

City Buck Lake

County Wetaskiwin No. 10, County o

Province Alberta
Postal Code T0C 0T0