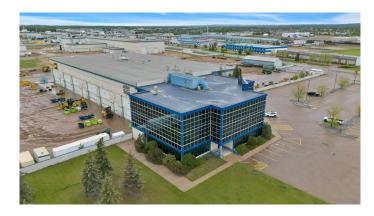

### \$12

0 Bedroom, 0.00 Bathroom, Commercial on 0.00 Acres

Edgar Indus. Pk., Red Deer, Alberta

Discover the opportunity to lease premium office space at 7550 Edgar Industrial Drive, Red Deer, Alberta. This high-end property, situated with exposure to HWY 2, offers a total of 23,701 sq ft of office space spread across two levels, designed to enhance your business presence. The second floor features 11,661 sq ft, boasting 16 executive-sized offices, a staff room, kitchen area, breakout rooms, and ample open space. Floor-to-ceiling windows provide an abundance of natural light, creating an ideal work environment.

The third floor offers 12,040 sq ft, including 16 offices, breakout rooms, a staff room, kitchen, and plenty of storage. This versatile space can be leased to a single tenant or as individual floors. Additional amenities include assigned parking and a tenant improvement allowance for new flooring and paint. Tenants will be responsible for their proportionate share of utilities and operating expenses.