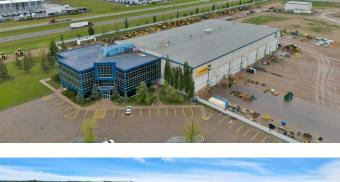

# \$12 - 7550 Edgar Industrial Drive, Red Deer

MLS® #A2136021

### \$12

0 Bedroom, 0.00 Bathroom, Commercial on 0.00 Acres

Edgar Indus. Pk., Red Deer, Alberta

Discover the opportunity to lease premium office space at 7550 Edgar Industrial Drive, Red Deer, Alberta. This high-end property, situated with exposure to HWY 2, offers a total of 23,701 sq ft of office space spread across two levels, designed to enhance your business presence. The second floor features 11,661 sq ft, boasting 16 executive-sized offices, a staff room, kitchen area, breakout rooms, and ample open space. Floor-to-ceiling windows provide an abundance of natural light, creating an ideal work environment.

The third floor offers 12,040 sq ft, including 16 offices, breakout rooms, a staff room, kitchen, and plenty of storage. This versatile space can be leased to a single tenant or as individual floors. Additional amenities include assigned parking and a tenant improvement allowance for new flooring and paint. Tenants will be responsible for their proportionate share of utilities and operating expenses.