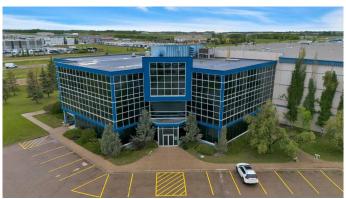

### \$12

0 Bedroom, 0.00 Bathroom, Commercial on 0.00 Acres

Edgar Indus. Pk., Red Deer, Alberta

Discover the opportunity to lease premium office space at 7550 Edgar Industrial Drive, Red Deer, Alberta. This high-end property, situated with exposure to HWY 2, offers a total of 23,701 sq ft of office space spread across two levels, designed to enhance your business presence. The second floor features 11,661 sq ft, boasting 16 executive-sized offices, a staff room, kitchen area, breakout rooms, and ample open space. Floor-to-ceiling windows provide an abundance of natural light, creating an ideal work environment.

The third floor offers 12,040 sq ft, including 16 offices, breakout rooms, a staff room, kitchen, and plenty of storage. This versatile space can be leased to a single tenant or as individual floors. Additional amenities include assigned parking and a tenant improvement allowance for new flooring and paint. Tenants will be responsible for their proportionate share of utilities and operating expenses.