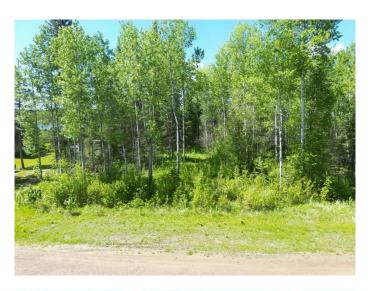

These exclusive lakefront lots are partially cleared, providing a seamless setup for your RV. With power and phone lines already extended to the property line, you can start enjoying your new retreat right away.

Each lot comes with the flexibility to build your cabin oasis within 12 years, with a minimum size requirement of 800 square feet. Imagine crafting your lakeside residence on one of the last available waterfront lotsâ€"no more will be developed, ensuring the exclusivity and serenity of your personal oasis.