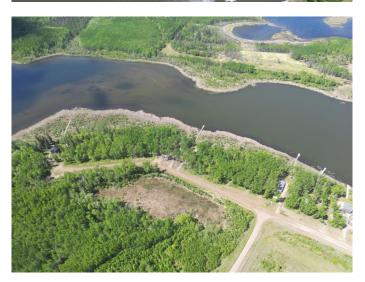

Branch Lake, a private-access gem, spans 3 miles and reaches depths of up to 90 feet. It's renowned for excellent fishing, particularly for Pickerel and Walleye, making it a paradise for fishing enthusiasts.

Located just 1 hour and 20 minutes northeast of Lloydminster, Saskatchewan, Rippling Water Estates offers the perfect balance of seclusion and convenience. Note: Boundary lines in the photos are approximate for reference only.