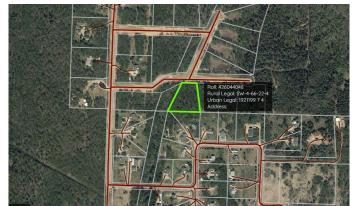

### \$69,900

0 Bedroom, 0.00 Bathroom, Land on 1.86 Acres

N/A, Rural Athabasca County, Alberta

Yearning for acreage living and need a starting point? Athabasca's newest subdivision is where to start. Lot 4 - a 1.86 acre lot - has been recently cleared and awaits your vision. Not ready to build yet? No worries. There is no time limit to build. Build now, build in the future, or flip it when everything is sold out. Many options. Copper Ridge is less than 5 minutes south of Athabasca and is paved to the entrance of the subdivision. Being on the banks of the Tawatinaw Valley, the rolling topography in the subdivision is gorgeous.

# **Community Information**

Address #4, 660023 Range Road 224

Subdivision N/A

City Rural Athabasca County

County Athabasca County

Province Alberta

Postal Code T9S 2A8