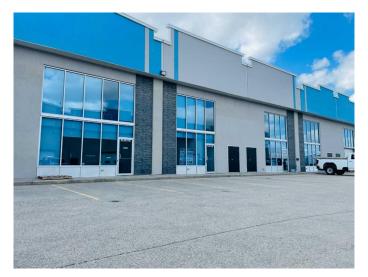

## \$1,200,000

0 Bedroom, 0.00 Bathroom, Commercial on 0.00 Acres

Richmond Industrial Park, Grande Prairie, Alberta

Own your own executive office space with HIGH SPEED Fibre internet and great exposure on busy 84th Avenue, near Hwy 40. Lots of additional parking available on adjacent site if needed. Setup with 25 offices, boardroom. Bathrooms on all levels. Priced to sell far below replacement cost. This space features 7080 Sq Ft office but could be split if less space is needed. Also available for lease. Owner is a Licensed REALTOR® in Alberta.