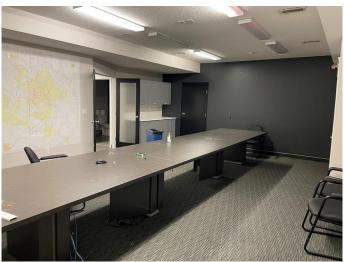

## \$1,200,000

0 Bedroom, 0.00 Bathroom, Commercial on 0.00 Acres

Richmond Industrial Park, Grande Prairie, Alberta

Own your own executive office space with HIGH SPEED Fibre internet and great exposure on busy 84th Avenue, near Hwy 40. Lots of additional parking available on adjacent site if needed. Setup with 25 offices, boardroom. Bathrooms on all levels. Priced to sell far below replacement cost. This space features 7080 Sq Ft office but could be split if less space is needed. Also available for lease. Owner is a Licensed REALTOR® in Alberta.