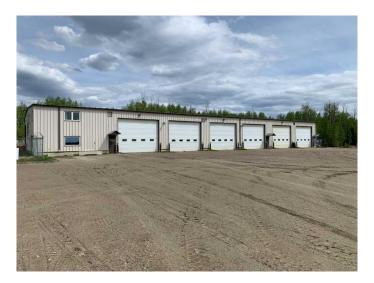

#### \$16

0 Bedroom, 0.00 Bathroom, Commercial on 26.56 Acres

NONE, Edson, Alberta

FOR LEASE!! This 12,000+- sq/ft Commercial/Industrial Building is located on the West side of the Town of Edson, 2 klms from Downtown with great exposure bordering Hwy 16 East. The property includes an 8000 sq foot shop space consisting of 6 - 24x50 BAYS w/ 14ft doors, 16ft ceiling height at the doors and 19 in the center, plus an additional 19x168 drive through back bay. In addition to the shop, there are 4 offices, a front reception area, lunchroom, 3 bathrooms and a large open boardroom area on the 2nd level with a separate office and mezzanine area! This property is securely fenced with plenty of parking, power outlets along the back of the building, used oil containment available, overhead radiant heat and has up to a 26 acre well packed gravel yard space available for additional cost.