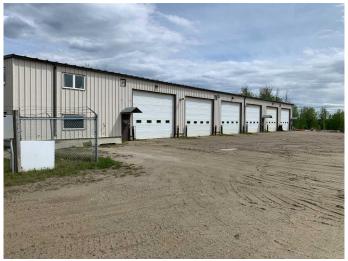

#### \$16

0 Bedroom, 0.00 Bathroom, Commercial on 26.56 Acres

NONE, Edson, Alberta

FOR LEASE!! This 12,000+- sq/ft Commercial/Industrial Building is located on the West side of the Town of Edson, 2 klms from Downtown with great exposure bordering Hwy 16 East. The property includes an 8000 sq foot shop space consisting of 6 - 24x50 BAYS w/ 14ft doors, 16ft ceiling height at the doors and 19 in the center, plus an additional 19x168 drive through back bay. In addition to the shop, there are 4 offices, a front reception area, lunchroom, 3 bathrooms and a large open boardroom area on the 2nd level with a separate office and mezzanine area! This property is securely fenced with plenty of parking, power outlets along the back of the building, used oil containment available, overhead radiant heat and has up to a 26 acre well packed gravel yard space available for additional cost.