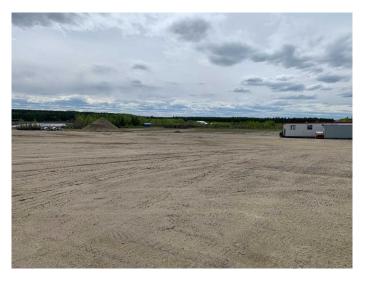

#### \$16

0 Bedroom, 0.00 Bathroom, Commercial on 26.56 Acres

NONE, Edson, Alberta

FOR LEASE!! This 12,000+- sq/ft Commercial/Industrial Building is located on the West side of the Town of Edson, 2 klms from Downtown with great exposure bordering Hwy 16 East. The property includes an 8000 sq foot shop space consisting of 6 - 24x50 BAYS w/ 14ft doors, 16ft ceiling height at the doors and 19 in the center, plus an additional 19x168 drive through back bay. In addition to the shop, there are 4 offices, a front reception area, lunchroom, 3 bathrooms and a large open boardroom area on the 2nd level with a separate office and mezzanine area! This property is securely fenced with plenty of parking, power outlets along the back of the building, used oil containment available, overhead radiant heat and has up to a 26 acre well packed gravel yard space available for additional cost.