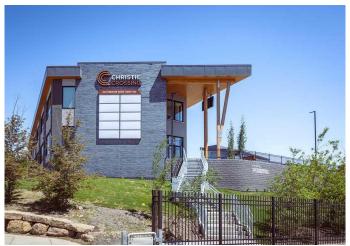

### \$35

0 Bedroom, 0.00 Bathroom, Commercial on 0.00 Acres

Christie Park, Calgary, Alberta

High Visibility !!! High Traffic Count !!! Rare opportunity to operate a business in a brand new building surrounded by residential with exceptional demographics. Christie Crossing is a newly built commercial retail development situated on the corner of 17th Avenue SW and Christie Park Gate SW. With nearby access to Sarcee Trail SW and Sirocco C-Train Station, this pedestrian-friendly site offers high visibility and traffic counts. Current space is +/- 1434 sf on the 2nd floor. Building has elevator and stairs. Few uses are restricted as we cannot interfere with other reserved uses in complex. Ample shared parking space. It is a great office space with great exposure on the 17th Ave with spectacular view and patio.