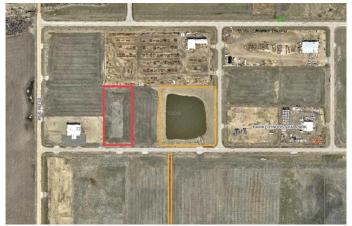

### \$651,000

0 Bedroom, 0.00 Bathroom, Land on 4.65 Acres

Hawker Industrial Park, Rural Grande Prairie No. 1, County of, Alberta

THE OPPORTUNITY IS NOW!!! 4.65 ACRES OF BUILD READY LAND IN AN AMAZING LOCATION AND AGGRESSIVELY PRICED AT ONLY \$140,000/ACRE. Compare to others in the immediate area priced at \$200-\$250,000 and you can't go wrong. Pavement right to the lot with gas/power, municipal water/sewer plus Telus high speed internet all at the lot line, it doesn't get much easier to start developing than this. The Grande Prairie area is a hub of the north offering a vibrant energy sector, forestry, agriculture, tech, new regional health facility and much more. Whether you are looking at the land as a long term investment or a build now strategy this parcel really is the best opportunity in the area. Call a commercial realtor for more information.

# **Community Information**

Address 78, 722040 Range 51 Road

Subdivision Hawker Industrial Park

City Rural Grande Prairie No. 1, County of

County Grande Prairie No. 1, County of

Province Alberta
Postal Code T8X 0T1