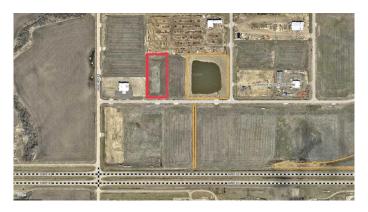

### \$651,000

0 Bedroom, 0.00 Bathroom, Land on 4.65 Acres

Hawker Industrial Park, Rural Grande Prairie No. 1, County of, Alberta

THE OPPORTUNITY IS NOW!!! 4.65 ACRES OF BUILD READY LAND IN AN AMAZING LOCATION AND AGGRESSIVELY PRICED AT ONLY \$140,000/ACRE. Compare to others in the immediate area priced at \$200-\$250,000 and you can't go wrong. Pavement right to the lot with gas/power, municipal water/sewer plus Telus high speed internet all at the lot line, it doesn't get much easier to start developing than this. The Grande Prairie area is a hub of the north offering a vibrant energy sector, forestry, agriculture, tech, new regional health facility and much more. Whether you are looking at the land as a long term investment or a build now strategy this parcel really is the best opportunity in the area. Call a commercial realtor for more information.

# **Community Information**

Address 78, 722040 Range 51 Road

Subdivision Hawker Industrial Park

City Rural Grande Prairie No. 1, County of

County Grande Prairie No. 1, County of

Province Alberta
Postal Code T8X 0T1