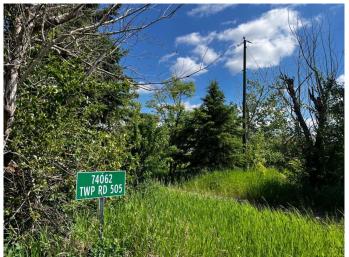

# \$149,900 - 74062 505 Township, Rural Vermilion River, County of

MLS® #A2143856

## \$149,900

0 Bedroom, 0.00 Bathroom, Land on 6.33 Acres

NONE, Rural Vermilion River, County of, Alberta

A sprawling bungalow or a classic two-storey? A park model or a tiny house? Whatever your rural living sights are set on, this 6.3 acre parcel located just west of Vermilion is the place to see it come to life! There is a water well, power, and gas all already on the property taking those large expenses out of the equation for you. The Town of Vermilion's potable water source, Alberta Central East Water Corporation (ACE), runs along the road at the property so it could be your water source as well. Even though a basement is dug for a potential site location, you have many other options around the luscious property for your vision. With no set building timelines in place, secure this land while you can and be ready for rural living on your schedule!