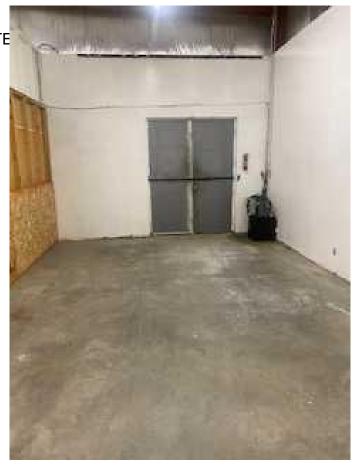

### \$249,000

0 Bedroom, 0.00 Bathroom, Commercial on 0.00 Acres

NONE, Swan Hills, Alberta

For a business that is looking to own their own building and their own future, this is a great building. Would be ideal for small engine repairs, retail sales, or whatever you can dream of!

### **Essential Information**

MLS® # A2145556 Price \$249,000

Bathrooms 0.00
Acres 0.00
Year Built 1964

Type Commercial Sub-Type Industrial

Status Active