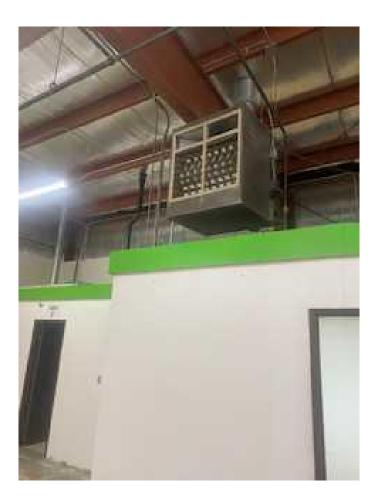

### \$249,000

0 Bedroom, 0.00 Bathroom, Commercial on 0.00 Acres

NONE, Swan Hills, Alberta

For a business that is looking to own their own building and their own future, this is a great building. Would be ideal for small engine repairs, retail sales, or whatever you can dream of!

### **Essential Information**

MLS® # A2145556 Price \$249,000

Bathrooms 0.00
Acres 0.00
Year Built 1964

Type Commercial Sub-Type Industrial

Status Active