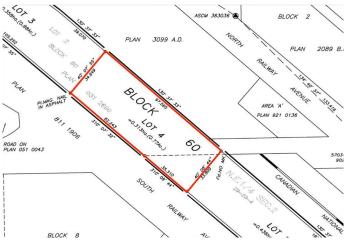

### \$235,000

0 Bedroom, 0.00 Bathroom, Land on 0.75 Acres

Downtown Drumheller, Drumheller, Alberta

Highway Development Land for Sale (East).
Neighbour Tenant: Allied Auto - Auto Sense and Western Financial Group. Dimensions in Meters: (W 30M, S 105M, N 113M, E 35M)
Approximate Size: .82 acres. Zoning: NCD.
Price: \$235,000. Taxes: \$4,109.00 (2024).
This exciting new development land is located on Drumheller's Highest Traffic Route beside the new Auto Sense Development. Western Financial Group Site located across from Ramada, McDonalds, ATB Branch, A&W, FCC, Canadian Tire, and more. Legal Plan: 1711873 Block: 60 Lot: 4. Lot size: 0.75 Acres.